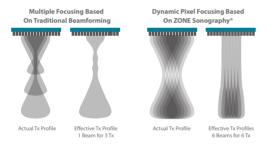

Zone Sonography®

Dynamic Pixel Focusing:

# First laptop-based ultrasound powered by ZST+

The ME7 Exp is the first portable unit to be powered by our innovative ZONE Sonography<sup>®</sup> Technology (ZST<sup>+</sup>), enabling advanced imaging capabilities and expanded feature sets in a more compact design.