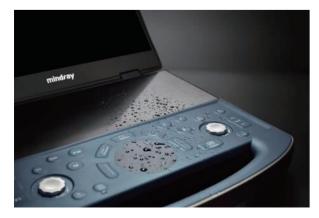

## **Comprehensive disinfection solution**

From low-level to high-level disinfection requirements, the ME7 Exp series is designed to overcome these challenges with its thoughtful industrial design and durable material selection.

### Innovative design

- Seamless design control panel
- Touch interface
- Sealed touchpad

#### **Durable construction**

- Prevents residue buildup from cleaning and disinfection
- Designed to resist corrosion from a variety of harsh cleaning agents
- Highest standards of material selection

#### Certified disinfectant resistance

- Certification from Dr. Brill and Dr. Steinmann
- Certification from Trophon and Antigermix