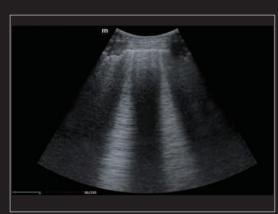

#### Expanded height adjustment

• 320mm of height adjustment that accommodates various user needs

Cart is designed to resist corrosion from a variety of disinfectants.

Abdominal Aorta

Ascites

Tricuspid Regurgitation