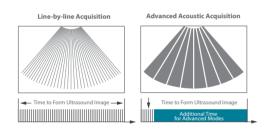

a sealed user interface design and revolutionary, software-based beamformer technology, ZST<sup>+</sup>, the ME7 Exp System combines best-in-class image quality with an intuitive user experience to help ensure reliable and efficient diagnosis during the most challenging exams.







# Thin, light, powerful

The ME7 Exp main unit, with a **3kg** weight and **44mm** thickness, is the lightest and thinnest laptop ultrasound system in the industry. Not only is the ME small and compact, but it also has a powerful inner core.



# First laptop-based ultrasound powered by ZST+

The ME7 Exp is the first portable unit to be powered by our innovative ZONE Sonography<sup>®</sup> Technology (ZST<sup>+</sup>), enabling advanced imaging capabilities and expanded feature sets in a more compact design.



Zone Sonography®



Dynamic Pixel Focusing:

## **Comprehensive disinfection solution**

From low-level to high-level disinfection requirements, the ME7 Exp series is designed to overcome these challenges with its thoughtful industrial design and durable material selection.



### Innovative design

- Seamless design control panel
- Touch interface
- Sealed touchpad

#### **Durable construction**

- Prevents residue buildup from cleaning and disinfection
- Designed to resist corrosion from a variety of harsh cleaning agents
- Highest standards of material selection

#### Certified disinfectant resistance

- Certification from Dr. Brill and Dr. Steinmann
- Certification from Trophon and Antigermix

#### External battery status display

• View battery status anytime, even when System is po