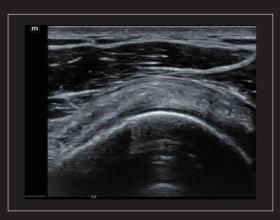

#### Expanded height adjustment

• 320mm of height adjustment that accommodates various user needs

Cart is designed to resist corrosion from a variety of disinfectants.

Abdominal Aorta

Ascites

Tricuspid Regurgitation