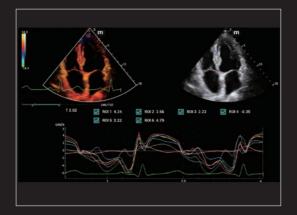

Sciatic Nerve Block

TDI QA

Lung B lines

Brachial Plexus Puncture

Health Infor Manageme

7

Noyes Elev Professional Elevators

Rehabilitat Vascular L Wound Ma