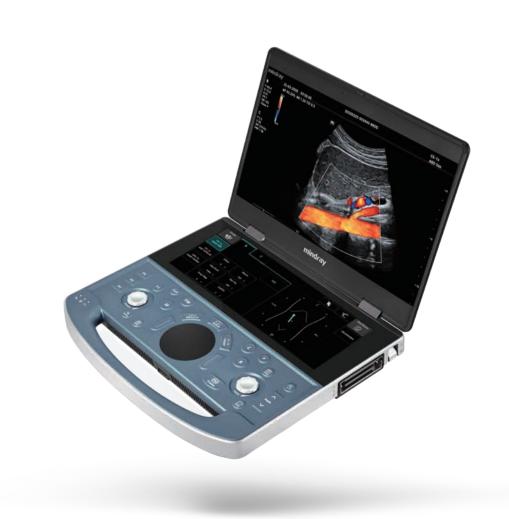

The ME7 Exp Ultrasound System has been thoughtfully designed to overcome the obstacles clinicians face in today's challenging healthcare environment. With a sealed user interface design and revolutionary, software-based beamformer technology, ZST<sup>+</sup>, the ME7 Exp System combines best-in-class image quality with an intuitive user experience to help ensure reliable and efficient diagnosis during the most challenging exams.

# Thin, light, powerful

The ME7 Exp main unit, with a **3kg** weight and **44mm** thickness, is the lightest and thinnest laptop ultrasound system in the industry. Not only is the ME small and compact, but it also has a powerful inner core.

# First laptop-based ultrasound powered by ZST+

The ME7 Exp is the first portable unit to be powered by our innovative ZONE Sonography<sup>®</sup> Technology (ZST<sup>+</sup>), enabling advanced imaging capabilities and expanded feature sets in a more compact design.